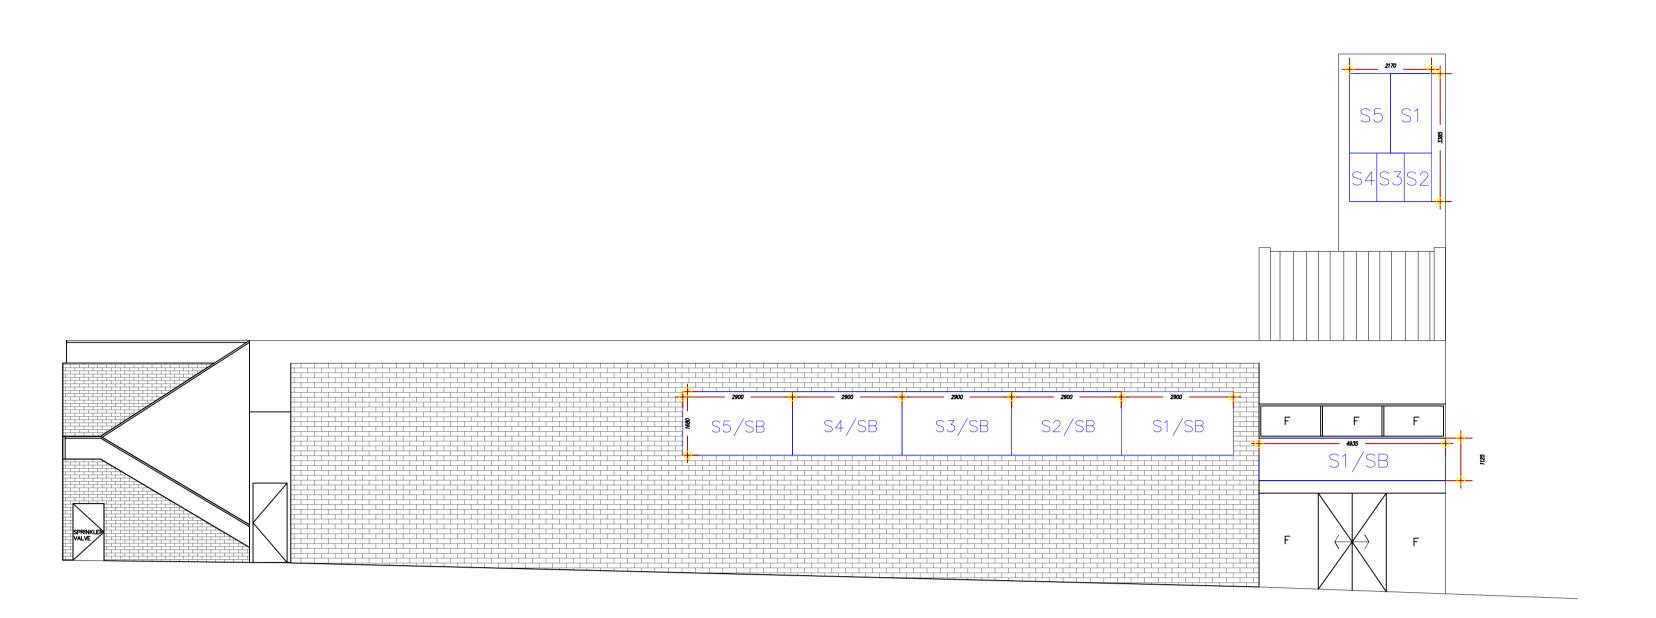

1 EASTERN ELEVATION - PROPOSED 1:100 @ A1

NORTHERN ELEVATION - PROPOSED 1:100 @ A1

## HIGHFIELD PROPERTY AUSTRALIA

331 Kingsway, Caringbah NSW 2229 P: (02) 8536 6600 E: admin@highfieldproperty.com.au

Legend

S — Shop Signage Allocation

A - Awning Signage Allocation

Colour Scheme

Exposed Brickwork — Dulux Lexicon or similar Rendered Walls — Dulux Monument Enseam Cladding — Colorbond Shale Grey

## NEIGHBOUR NOTIFICATION ELEVATION 1

| Address                               | Drawn                        |
|---------------------------------------|------------------------------|
| 11 – 17 MARCO AVENUE, REVESBY         | GS                           |
| For                                   | Property                     |
| HIGHFIELD PROPERTY AUSTRALIA NO 1 P/L | RETAIL / COMMERCIAL BUILDING |